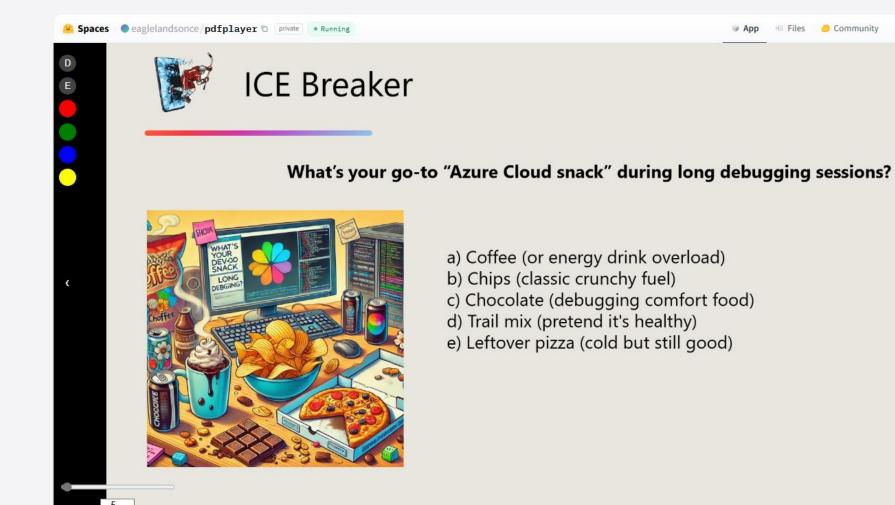

# A Slide Player

App 🖷 Files 🥔 Community 🔅 Settings

## Let's Prompt Engineer a Game