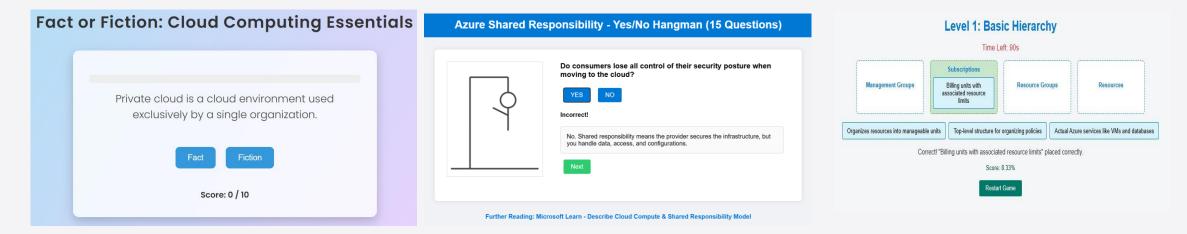

# **Simple Learning Games**

#### Azure Physical Infrastructure Jeopardy

#### **Puzzle Quiz Game**

Answer questions to remove pieces and reveal the hidden image!

Correct! A puzzle piece is removed.

 $https://hugging face.co/spaces/eaglelandsonce/Fact_or_Fiction\_Cloud\_Essentials$ 

https://huggingface.co/spaces/eaglelandsonce/Order\_Up\_Game

https://huggingface.co/spaces/eaglelandsonce/Hangman\_Azure\_Responsibility

https://huggingface.co/spaces/eaglelandsonce/Puzzle\_Reveal\_Game